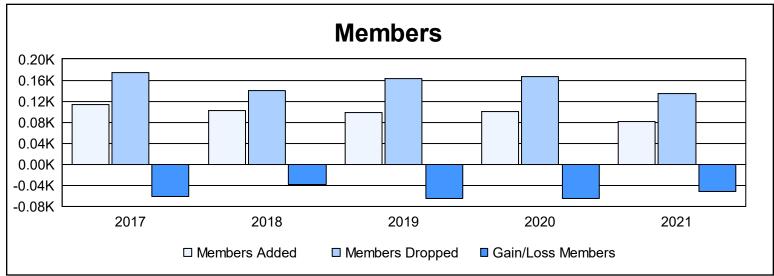

District 29 L As of June 2021 Cumulative

| Year      | New<br>Clubs | Dropped<br>Clubs | Gain/<br>Loss<br>Clubs | New<br>Members | Charter<br>Members | Reinstate<br>Members | Transfer<br>Members | Total<br>Member<br>Added | Total<br>Members<br>Dropped | Gain/<br>Loss<br>Members |
|-----------|--------------|------------------|------------------------|----------------|--------------------|----------------------|---------------------|--------------------------|-----------------------------|--------------------------|
| 2016-2017 | 0            | 1                | -1                     | 106            | 0                  | 5                    | 2                   | 113                      | 175                         | -62                      |
| 2017-2018 | 0            | 0                | 0                      | 93             | 0                  | 6                    | 3                   | 102                      | 140                         | -38                      |
| 2018-2019 | 0            | 2                | -2                     | 86             | 0                  | 1                    | 11                  | 98                       | 163                         | -65                      |
| 2019-2020 | 1            | 0                | 1                      | 53             | 45                 | 2                    | 1                   | 101                      | 166                         | -65                      |
| 2020-2021 | 0            | 1                | -1                     | 67             | 2                  | 7                    | 6                   | 82                       | 134                         | -52                      |
| Average   | 0            | 1                | -1                     | 81             | 9                  | 4                    | 5                   | 99                       | 156                         | -56                      |